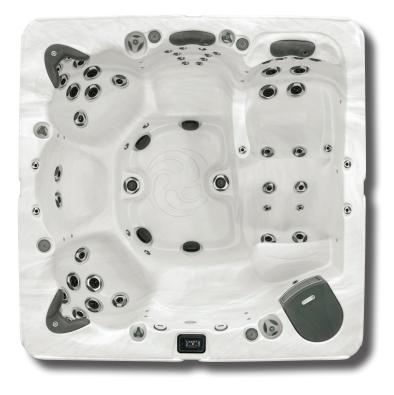

# 881

#### Weights & Measures

| Dimensions                  | 92″ x 92″/234 cm x 234 cm |
|-----------------------------|---------------------------|
| Depth                       | 38″/97 cm                 |
| Seating Capacity            | 5-6                       |
| Water Capacity (gal/liters) | 484 gal/1,832 L           |
| Weight (empty/full)         | 1,050 lbs/5,068 lbs       |
|                             | 476 kg/2,299 kg           |

#### **Standard Utility Features**

| ]                       |                                                                         |
|-------------------------|-------------------------------------------------------------------------|
| 4                       | t                                                                       |
| Yes                     | ,                                                                       |
| 1                       |                                                                         |
| Yes                     | ,                                                                       |
| Yes                     | ,                                                                       |
| Yes                     | ,                                                                       |
| 4                       | ł                                                                       |
| 4                       | ł                                                                       |
| only) Yes               | ,                                                                       |
| Yes                     | ,                                                                       |
| Yes                     | ,                                                                       |
| 3.0Hp/6.0bHp, 240V, 2Sp | J                                                                       |
| 3.0Hp/6.0bHp, 240V, 2Sp | J                                                                       |
| 3.0Hp/6.0bHp, 240V, 1Sp | J                                                                       |
| 3.0Hp/6.0bHp, 230V, 2Sp | )                                                                       |
| 3.0Hp/6.0bHp, 230V, 2Sp | J                                                                       |
| 3.0Hp/6.0bHp, 230V, 1Sp | )                                                                       |
|                         | 4<br>Yes<br>Yes<br>Yes<br>Yes<br>Yes<br>Yes<br>Yes<br>Yes<br>Yes<br>Yes |