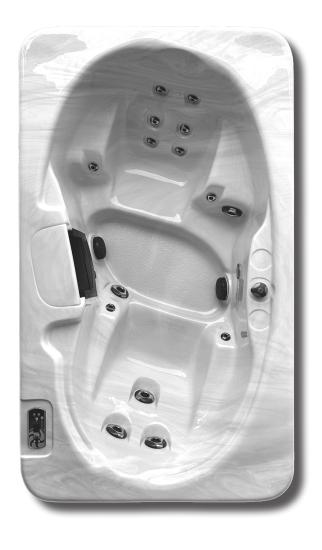

# 101

## Weights & Measures

Dimensions 86" x 50"/218 cm x 127 cm
Depth 30"/76 cm
Seating Capacity 2
Water Capacity (gal/liters) 139 gal/526 L
Weight (empty/full) 456 lbs/1,610 lbs
207 kg/730 kg

#### **Standard UTILITY Features**

3.5" Underwater Spa Light Yes Programmable Filter Cycles Yes Treated Wooden Frame Yes DuraMAAX™ Cabinetry Yes Thermo-Lock® Insulation Yes **HDPE** Sealed Base Yes Stainless Steel Jets Yes Dynamic LED Lighting Yes 1.5Hp/3.0bHp, 115V, 2Sp Pump1 Pump1 (Export) 2.0Hp/4.0bHp, 230V, 2Sp

#### **Electrical Requirements**

| (4-Wire)  | 240V/30A/40A       |
|-----------|--------------------|
| (3-Wire)  | 120V/15A/30A       |
| Export    | 230V, 50 Hz, 1x16A |
| Jet Total | 15                 |