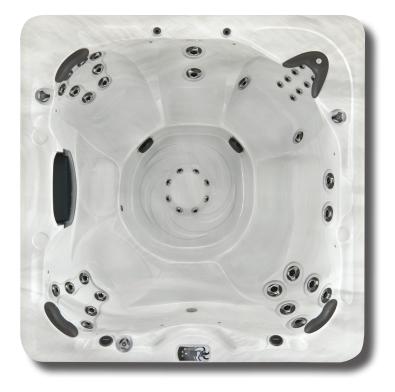

#### Weights & Measures

| v                           |                           |
|-----------------------------|---------------------------|
| Dimensions                  | 83″ X 83″/211 cm x 211 cm |
| Depth                       | 36″/91 cm                 |
| Seating Capacity            | 6 - 7                     |
| Water Capacity (gal/liters) | 364 gal/1,378 L           |
| Weight (empty/full)         | 859 lbs/3,877 lbs         |
|                             | 390 kg/1,759 kg           |

### **Standard UTILITY Features**

| Drink Holders                       | 2                       |
|-------------------------------------|-------------------------|
| Molded Grab Bars                    | Yes                     |
| Pillows                             | 4                       |
| 3.5" Underwater Spa Light           | Yes                     |
| Programmable Filter Cycles          | Yes                     |
| Hybrid Sub-Structure                | Yes                     |
| DuraMAAX™ Cabinetry                 | Yes                     |
| Thermo-Lock <sup>®</sup> Insulation | Yes                     |
| Molded Bottom Pan                   | Yes                     |
| Stainless Steel Jets                | Yes                     |
| Dynamic LED Lighting                | Yes                     |
| Aurora Cascade Water Feature        | 2                       |
| Pump1                               | 3.0Hp/6.0bHp, 240V, 2Sp |
| Pump2                               | 3.0Hp/6.0bHp, 240V, 2Sp |
| Pump1 (Export)                      | 3.0Hp/6.0bHp, 230V, 2Sp |
| Pump2 (Export)                      | 3.0Hp/6.0bHp, 230V, 2Sp |

## **Electrical Requirements**

| (4-Wire)  | 240/40A/60A       |
|-----------|-------------------|
| Export    | 230V, 50Hz, 1x25A |
| Jet Total | 46                |