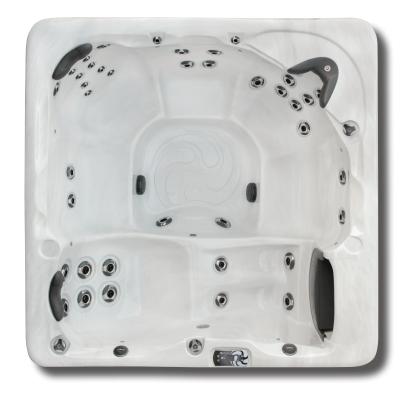

# 271

### Weights & Measures

| Dimensions                  | 83" X 83"/211 cm x 211 cm |
|-----------------------------|---------------------------|
|                             | 36"/91 cm                 |
| Depth                       | 30 / 71 UII               |
| Seating Capacity            | 6                         |
| Water Capacity (gal/liters) | 374 gal/1,416 L           |
| Weight (empty/full)         | 934 lbs/4,043 lbs         |
|                             | 424 kg/1,834 kg           |

### **Standard UTILITY Features**

| Jidiiddid Gileii i Iodioios  |                         |
|------------------------------|-------------------------|
| Drink Holders                | 2                       |
| Lounge                       | 1                       |
| Pillows                      | 3                       |
| 3.5" Underwater Spa Light    | Yes                     |
| Programmable Filter Cycles   | Yes                     |
| Hybrid Sub-Structure         | Yes                     |
| DuraMAAX™ Cabinetry          | Yes                     |
| Thermo-Lock® Insulation      | Yes                     |
| Molded Bottom Pan            | Yes                     |
| Stainless Steel Jets         | Yes                     |
| Dynamic LED Lighting         | Yes                     |
| Aurora Cascade Water Feature | 2                       |
| Pump1                        | 3.0Hp/6.0bHp, 240V, 2Sp |
| Pump2                        | 3.0Hp/6.0bHp, 240V, 2Sp |
| Pump1 (Export)               | 3.0Hp/6.0bHp, 230V, 2Sp |
| Pump2 (Export)               | 3.0Hp/6.0bHp, 230V, 2Sp |
|                              | •                       |

## **Electrical Requirements**

| (4-Wire)  | 240/40A/60A       |
|-----------|-------------------|
| Export    | 230V, 50Hz, 1x25A |
| Jet Total | 44                |

Specifications subject to change without prior notice.