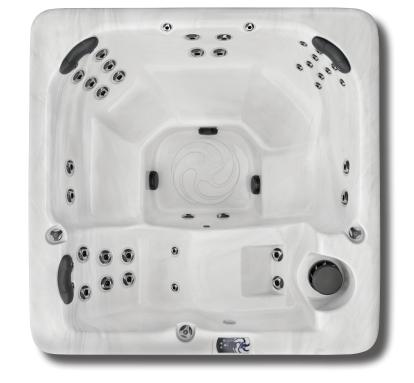

## Weights & Measures

| Dimensions                  | 83" x 83"/211 cm x 211 cm |
|-----------------------------|---------------------------|
| Depth                       | 36"/91 cm                 |
| Seating Capacity            | 5 - 6                     |
| Water Capacity (gal/liters) | 336 gal/1,272 L           |
| Weight (empty/full)         | 800 lbs/3,586 lbs         |
|                             | 363 kg/1,627 kg           |

### **Standard UTILITY Features**

| Lounge                       | 1                       |
|------------------------------|-------------------------|
| Aurora Cascade Water Feature | Yes                     |
| 3.5" Underwater Spa Light    | Yes                     |
| Pillows                      | 3                       |
| Programmable Filter Cycles   | Yes                     |
| Treated Wooden Frame         | Yes                     |
| DuraMAAX™ Cabinetry          | Yes                     |
| Thermo-Lock® Insulation      | Yes                     |
| HDPE Sealed Base             | Yes                     |
| Stainless Steel Jets         | Yes                     |
| Dynamic LED Lighting         | Yes                     |
| Pump1                        | 2.5Hp/5.0bHp, 240V, 2Sp |
| Pump 2                       | 2.5Hp/5.0bHp, 240V, 1Sp |
| Pump1 (Export)               | 2.0Hp/4.0bHp, 230V, 2Sp |
| Pump2 (Export)               | 2.0Hp/4.0bHp, 230V, 1Sp |
|                              |                         |