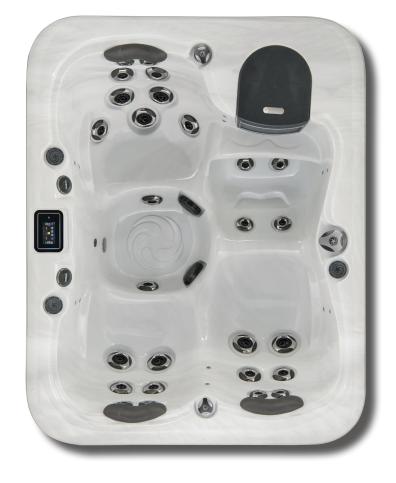

## **Standard UTILITY Features**

| Lounge                                 |                        | 1 |
|----------------------------------------|------------------------|---|
| Illuminated Drink Holders              |                        | 3 |
| Illuminated Spa Controls               | Ye                     | S |
| 3.5" Underwater Spa Spa Light          | Ye                     | S |
| Programmable Filter Cycles             | Ye                     | S |
| Steel Sub-Structure                    | Ye                     | S |
| DuraMAAX™ Cabinetry                    | Ye                     | S |
| ABS Bottom Pan                         | Ye                     | S |
| Northern Exposure™ Insulation          | Ye                     | S |
| Touch Screen Top Side Control          | Ye                     | S |
| Foot Relief Zone™                      | Ye                     | S |
| Performance Seating                    | Ye                     | S |
| Head Cushions                          |                        | 3 |
| Digital Color Optic Lighting (interior | r only) Ye             | S |
| Status Indicator Light                 | Ye                     | S |
| Stainless Steel Jets                   | Ye                     | S |
| Pump1                                  | 3.0Hp/6.0bHp, 240V, 2S | р |
| Pump1 (Export)                         | 3.0Hp/6.0bHp, 230V, 2S | р |

#### **Electrical Requirements**

| (4-Wire)  | 240/30A/40A       |
|-----------|-------------------|
| Export    | 230V, 50Hz, 1x15A |
| Jet Total | 29                |