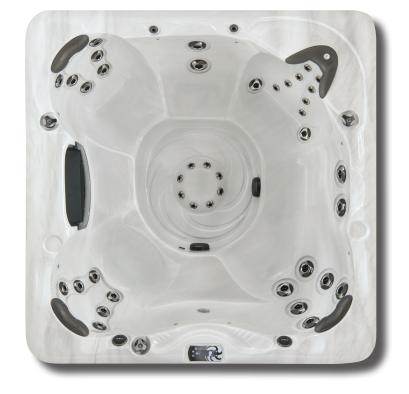

### Weights & Measures

| Dimensions                  | 92" X 92"/234 cm x 234 cm |
|-----------------------------|---------------------------|
| Depth                       | 36"/91 cm                 |
| Seating Capacity            | 7 - 8                     |
| Water Capacity (gal/liters) | 434 gal/1,643 L           |
| Weight (empty/full)         | 946 lbs/4,595 lbs         |
|                             | 429 kg/2,084 kg           |

#### **Standard UTILITY Features**

| Jidiiddid Gileii i i ddidios |                         |
|------------------------------|-------------------------|
| Drink Holders                | 2                       |
| Molded Grab Bar              | Yes                     |
| Pillows                      | 4                       |
| 3.5" Underwater Spa Light    | Yes                     |
| Programmable Filter Cycles   | Yes                     |
| Hybrid Sub-Structure         | Yes                     |
| DuraMAAX™ Cabinetry          | Yes                     |
| Thermo-Lock® Insulation      | Yes                     |
| Molded Bottom Pan            | Yes                     |
| Stainless Steel Jets         | Yes                     |
| Dynamic LED Lighting         | Yes                     |
| Aurora Cascade Water Feature | 2                       |
| Pump1                        | 3.0Hp/6.0bHp, 240V, 2Sp |
| Pump2                        | 3.0Hp/6.0bHp, 240V, 2Sp |
| Pump1 (Export)               | 3.0Hp/6.0bHp, 230V, 2Sp |
| Pump2 (Export)               | 3.0Hp/6.0bHp, 230V, 2Sp |
|                              |                         |

## **Electrical Requirements**

| (4-Wire)  | 240/40A/60A       |
|-----------|-------------------|
| Export    | 230V, 50Hz, 1x25A |
| Jet Total | 46                |

Specifications subject to change without prior notice.