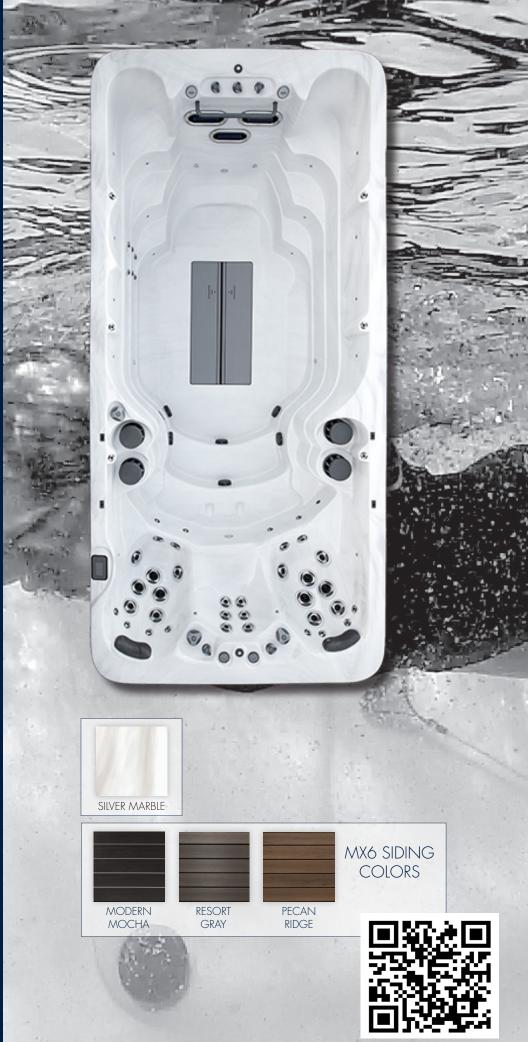

## *PowerPool*™ MX6

Length in/cm Width in/cm Height in/cm Weight (empty) Weight (full) Water Capacity (gal/liters) Seats Depth in/cm Grab Bar Steel Substructure Northern Exposure® Prog. Filter Cycles 3.5" Underwater Light LED Illuminated swim lane Pump 1 Pump 2 Pump 3 Pump 4 Pump 1 (Export) Pump 2 (Export) Pump 3 (Export) Pump 4 (Export)

Elct Req. Export Head Cushions Digital Color Optics Status Indicator Light MAAXForce™ Swim Jets Hydrotherapy Jets Aurora Cascade Jets Stainless Steel Jets

Options

Bluetooth Music System CleanZone® CleanZone® Ultra (Dual Sanitization System) Exercise Kit Swim Tether

Note: Specifications are subject to change without prior notice. See retailer for current specifications.

190″/483 cm 90″/229 cm 61″/155cm 2,300 lbs/ 1,043 kg 19,880 lbs/9,017 kg 2,118 gal/8,018 L 3 57"/145 cm Yes Yes Yes Yes Yes 3.0Hp/6.0bHp 2Sp 3.0Hp/6.0bHp 2Sp 2.5Hp 1Sp 2.5Hp 1Sp 2.0Hp/4.0bHp 2Sp 2.0Hp/4.0bHp 2Sp 2.0Hp/4.0bHp 1Sp 2.0Hp/4.0bHp 1Sp

| 240V/60A         |  |
|------------------|--|
| 30V, 50Hz, 1x35A |  |
| 2                |  |
| Yes              |  |
| Yes              |  |
| 3                |  |
| 29               |  |
| 4                |  |
| Yes              |  |
|                  |  |