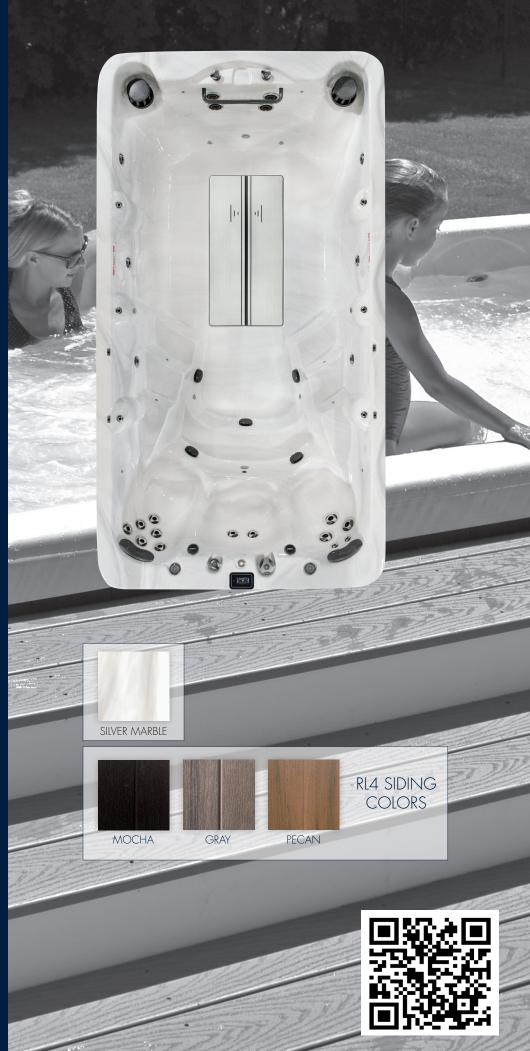

## *PowerPool*™ RL4

| Length in/cm                |   |
|-----------------------------|---|
| Width in/cm                 |   |
| Height in/cm                |   |
| Weight (empty)              |   |
| Weight (full) 14            | , |
| Water Capacity (gal/liters) | 1 |
| Seats                       |   |
| Depth in/cm                 |   |
| Illuminated Drink Holders   |   |
| Grab Bar                    |   |
| Steel Substructure          |   |
| Northern Exposure®          |   |
| Prog. Filter Cycles         |   |
| 3.5" Underwater Light       |   |
| LED Illuminated swim lane   |   |
| Pump 1                      | 3 |
| Pump 2                      | 3 |
| Pump 1 (Export)             | 3 |
| Pump 2 (Export)             |   |
|                             |   |

| 100 / 427 (11) |
|----------------|
| 90"/228 cm     |
| 50″́/127 cm    |
| 900 lbs/862 kg |
|                |
| 5 lbs/6,697 kg |
| 50 gal/5,867 L |
| 3              |
| 47″/119 cm     |
| 2              |
| ]              |
|                |
| Yes            |
| Hp/6.0bHp 2Sp  |
|                |
| Hp/6.0bHp 2Sp  |
| )Hp/6.0bHp 2Sp |
| )Hp/6.ObHp 2Sp |
|                |
| 240V/40A/60A   |
| V, 50Hz, 1x25A |
|                |
| 2              |
| Yes            |

168″/427 cm

| Elct Req. / RL4        |   |
|------------------------|---|
| Export / RL4           | Ĺ |
| Head Cushions          |   |
| Digital Color Optics   |   |
| Status Indicator Light |   |
| Turbo Swim Jets / RL4  |   |
| Hydrotherapy Jets      |   |
| Aurora Cascade Jets    |   |
| Stainless Steel lets   |   |

Yes

23(

## Options

Elct F Expo

Stain

Bluetooth Music System **CleanZone**® CleanZone® Ultra (Dual Sanitization System) Exercise Kit Pneumatic Power Oars Swim Tether

Note: Specifications are subject to change without prior notice. See retailer for current specifications.