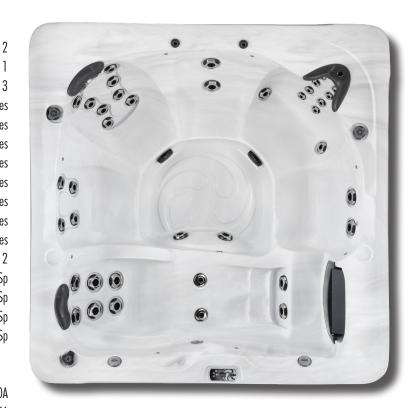

### **Weights & Measures**

 Dimensions
 92" X 92"/234 cm x 234 cm

 Depth
 36"/91 cm

 Seating Capacity
 6

 Water Capacity (gal/liters)
 440 gal/1,666 L

 Weight (empty/full)
 1009 lbs/4,658 lbs

 458 kg/2,113 kg

#### **Standard UTILITY Features**

**Drink Holders** Lounge **Pillows** 3.5" Underwater Spa Light Yes Programmable Filter Cycles Yes Hybrid Sub-Structure Yes DuraMAAX™ Cabinetry Yes Thermo-Lock® Insulation Yes Molded Bottom Pan Yes TheraMAAX II Stainless Steel Jets Yes Dynamic LED Lighting Yes Aurora Cascade Water Feature Pump1 3.0Hp/6.0bHp, 240V, 2Sp Pump2 3.0Hp/6.0bHp, 240V, 2Sp Pump1 (Export) 3.0Hp/6.0bHp, 230V, 2Sp Pump2 (Export) 3.0Hp/6.0bHp, 230V, 2Sp

#### **Electrical Requirements**

(4-Wire) 240/40A/60A Export 230V, 50Hz, 1x25A Jet Total 44

Charcoal

Light Fog

Modern Mocha

Specifications subject to change without prior notice.