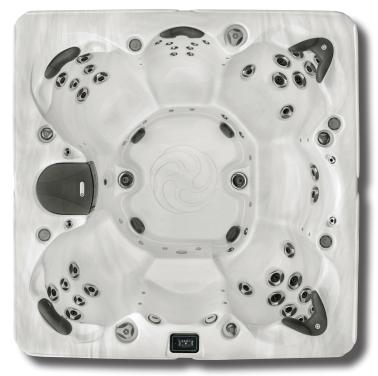

# 880

## Weights & Measures

| Dimensions                  | 92" x 92"/234 cm x 234 cm |
|-----------------------------|---------------------------|
| Depth                       | 38"/97 cm                 |
| Seating Capacity            | 6-7                       |
| Water Capacity (gal/liters) | 500 gal/1,893 L           |
| Weight (empty/full)         | 1,100 lbs/5,250 lbs       |
|                             | 499 ka/2.381 ka           |

### **Standard Utility Features**

| Standard Utility Features             |               |           |
|---------------------------------------|---------------|-----------|
| Lounge                                |               | 0         |
| Illuminated Drink Holders             |               | 4         |
| Illuminated Spa Controls              |               | Yes       |
| 3.5" Underwater Spa Light             |               | Yes       |
| Programmable Filter Cycles            |               | Yes       |
| Steel Sub-Structure                   |               | Yes       |
| DuraMAAX® Cabinetry                   |               | Yes       |
| Northern Exposure™ Insulation         |               | Yes       |
| ABS Bottom Pan                        |               | Yes       |
| Touch Screen Top Side Control         |               | Yes       |
| Foot Relief Zone®                     |               | Yes       |
| Comfort Collar®                       |               | 2         |
| Shoulder Relief Zone                  |               | Yes       |
| Deep Tissue Hamstring Jets            |               | Yes       |
| Zone Therapy® Seat                    |               | Yes       |
| Head Cushions                         |               | 5         |
| Aurora Cascade Water Feature          |               | 4         |
| Digital Color Optic Lighting (interio | r only)       | Yes       |
| Status Indicator Light                |               | Yes       |
| Stainless Steel Jets                  |               | Yes       |
| Pump1                                 | 3.0Hp/6.0bHp, |           |
| Pump2                                 | 3.0Hp/6.0bHp, | 240V, 2Sp |
| Pump3                                 | 3.0Hp/6.0bHp, |           |
| Pump1 (Export)                        | 3.0Hp/6.0bHp, |           |
| Pump2 (Export)                        | 3.0Hp/6.0bHp, |           |
| Pump3 (Export)                        | 3.0Hp/6.0bHp, | 230V, 1Sp |

## **Electrical Requirements**

| (4-Wire)  | 240/50A/60A       |
|-----------|-------------------|
| Export    | 230V, 50Hz, 1x40A |
| Jet Total | 64                |

### **Optional Features**

| AeroMAAX™ Plus (10 air jets) | Yes |
|------------------------------|-----|
| CleanZone® System            | Yes |
| CleanZone® Ultra             | Yes |
| Bluetooth Music System       | Yes |
| X-Series Collar              | Yes |