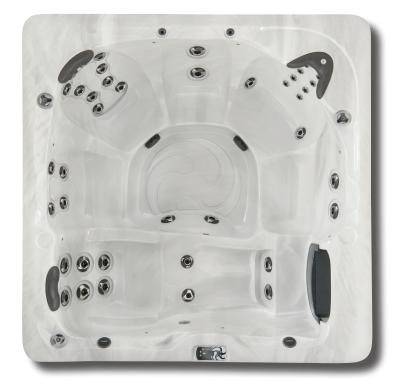

### Weights & Measures

Dimensions 92" X 92"/234 cm x 234 cm
Depth 36"/91 cm
Seating Capacity 6
Water Capacity (gal/liters) 440 gal/1,666 L
Weight (empty/full) 1009 lbs/4,658 lbs
458 kg/2,113 kg

#### **Standard UTILITY Features**

| Sidiladia Official Legiores  | )                       |
|------------------------------|-------------------------|
| Drink Holders                | 2                       |
| Lounge                       | 1                       |
| Pillows                      | 3                       |
| 3.5" Underwater Spa Light    | Yes                     |
| Programmable Filter Cycles   | Yes                     |
| Hybrid Sub-Structure         | Yes                     |
| DuraMAAX™ Cabinetry          | Yes                     |
| Thermo-Lock® Insulation      | Yes                     |
| Molded Bottom Pan            | Yes                     |
| Stainless Steel Jets         | Yes                     |
| Dynamic LED Lighting         | Yes                     |
| Aurora Cascade Water Feature | 2                       |
| Pump1                        | 3.0Hp/6.0bHp, 240V, 2Sp |
| Pump2                        | 3.0Hp/6.0bHp, 240V, 2Sp |
| Pump1 (Export)               | 3.0Hp/6.0bHp, 230V, 2Sp |
| Pump2 (Export)               | 3.0Hp/6.0bHp, 230V, 2Sp |
|                              |                         |